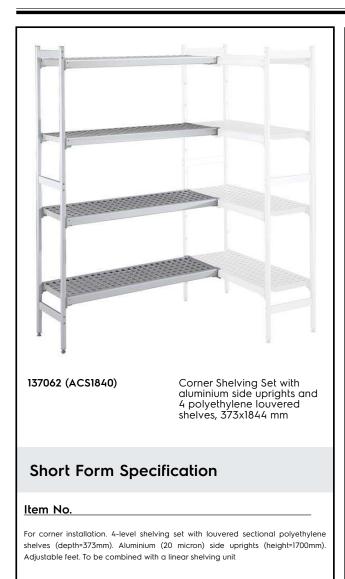

#### Construction

- Uprights and shelf frames constructed entirely in anodized aluminium (20 micron).
- Shelves made by section of polyethylene tablets.
- Sectional polyethylene shelves are dishwasher safe.
- Corner shelving must be fixed to a linear shelf (either 375mm or 475mm in depth) with the included bar clamps and can be positioned anywhere along the length of the linear shelf.
- 8 tiers and 4 corner clamps.