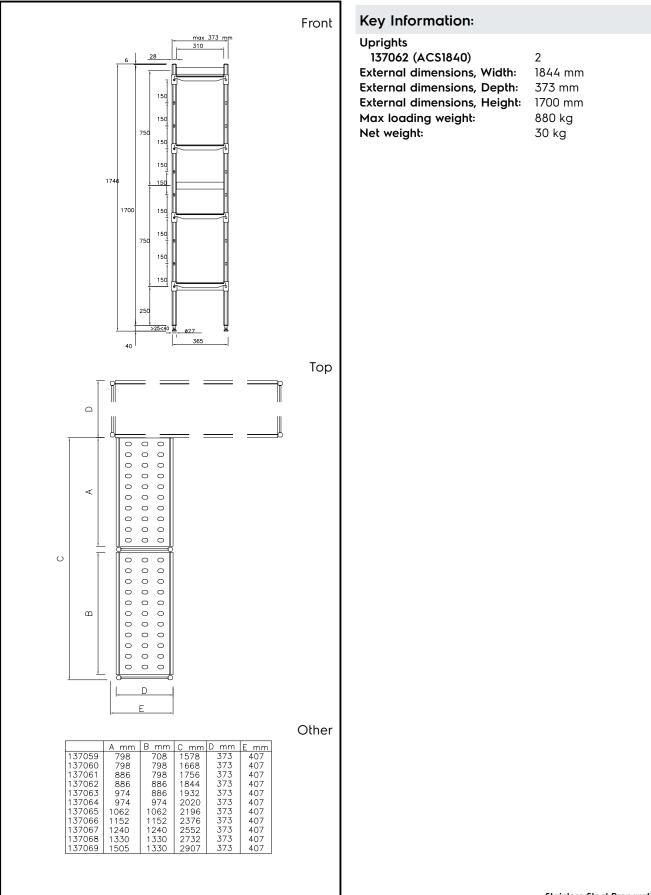

#### Construction

- Uprights and shelf frames constructed entirely in anodized aluminium (20 micron).
- Shelves made by section of polyethylene tablets.
- Sectional polyethylene shelves are dishwasher safe.
- Corner shelving must be fixed to a linear shelf (either 375mm or 475mm in depth) with the included bar clamps and can be positioned anywhere along the length of the linear shelf.
- 8 tiers and 4 corner clamps.